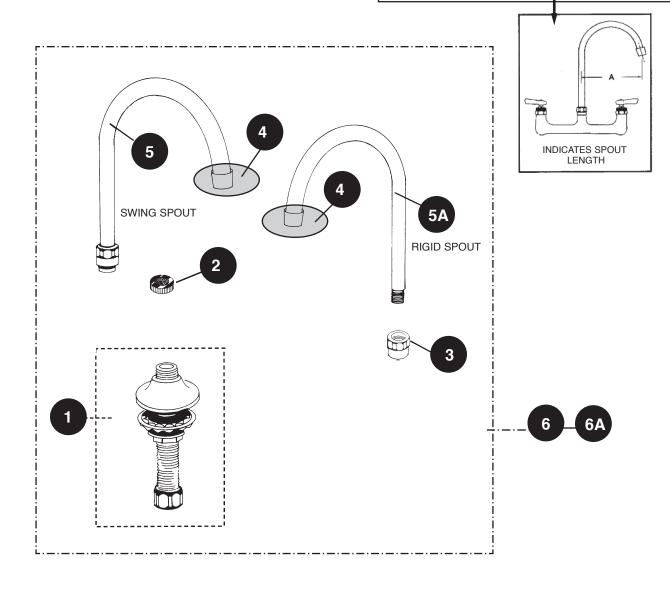

## DECK MOUNT SPOUT BASE W/MOUNTING HARDWARE & GOOSENECK SPOUTS

MODEL # KN74-90--

| ITEM NO.    | MODEL NO.                                        | DESCRIPTION                                           |                      |                                                            |
|-------------|--------------------------------------------------|-------------------------------------------------------|----------------------|------------------------------------------------------------|
| 1           | KN50-X125                                        | FAUCET BODY ASS'Y                                     |                      |                                                            |
| 2           | KN50-X132                                        | STREAM REGULATOR SCREEN                               |                      |                                                            |
| 3           | KN50-X122                                        | SWING TO RIGID ADAPTER                                |                      |                                                            |
| 4           | KN50-X120                                        | AERATOR                                               |                      |                                                            |
| 5&5A        | KN11-X0                                          | GOOSENECK SPOUT ASS'Y<br>REFER TO SPOUT PART # BELOW  |                      |                                                            |
| 6&6A        | KN74-90                                          | DECK MOUNT SPOUT ASS'Y REFER TO CHART BELOW           |                      |                                                            |
|             |                                                  |                                                       | 2.                   |                                                            |
| ITEM<br>NO. | SPOUT MODEL NO.                                  | "A" SPOUT<br>LENGTH                                   | ITEM<br>NO.          | FAUCET<br>MODEL NO.                                        |
|             |                                                  | "A" SPOUT                                             | ITEM                 | FAUCET                                                     |
| NO.         | MODEL NO.                                        | "A" SPOUT<br>LENGTH                                   | ITEM<br>NO.          | FAUCET<br>MODEL NO.                                        |
| <b>NO</b> . | MODEL NO. KN11-X000                              | "A" SPOUT<br>LENGTH<br>6" (150mm)                     | ITEM<br>NO.          | FAUCET<br>MODEL NO.<br>KN74-9000                           |
| 5<br>5      | KN11-X000<br>KN11-X001<br>KN11-X002              | "A" SPOUT<br>LENGTH<br>6" (150mm)<br>8" (200mm)       | 6<br>6<br>6          | FAUCET<br>MODEL NO.<br>KN74-9000<br>KN74-9001<br>KN74-9002 |
| 5<br>5      | KN11-X000<br>KN11-X001<br>KN11-X002              | "A" SPOUT<br>LENGTH 6" (150mm) 8" (200mm) 10" (250mm) | 6<br>6<br>6          | FAUCET<br>MODEL NO.<br>KN74-9000<br>KN74-9001<br>KN74-9002 |
| 5<br>5<br>5 | MODEL NO. V KN11-X000 KN11-X001 KN11-X002 WITH F | "A" SPOUT<br>LENGTH 6" (150mm) 8" (200mm) 10" (250mm) | ITEM NO. 6 6 6 SPOUT | FAUCET<br>MODEL NO.<br>KN74-9000<br>KN74-9001<br>KN74-9002 |